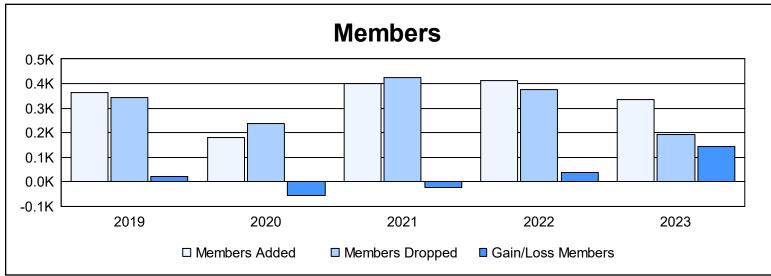

District 300B 1 As of June 2023 Cumulative

| Year      | New<br>Clubs | Dropped<br>Clubs | Gain/<br>Loss<br>Clubs | New<br>Members | Charter<br>Members | Reinstate<br>Members | Transfer<br>Members | Total<br>Member<br>Added | Total<br>Members<br>Dropped | Gain/<br>Loss<br>Members |
|-----------|--------------|------------------|------------------------|----------------|--------------------|----------------------|---------------------|--------------------------|-----------------------------|--------------------------|
| 2018-2019 | 0            | 0                | 0                      | 327            | 1                  | 33                   | 4                   | 365                      | 342                         | 23                       |
| 2019-2020 | 0            | 0                | 0                      | 160            | 0                  | 18                   | 4                   | 182                      | 236                         | -54                      |
| 2020-2021 | 2            | 0                | 2                      | 316            | 62                 | 18                   | 5                   | 401                      | 426                         | -25                      |
| 2021-2022 | 0            | 0                | 0                      | 332            | 9                  | 63                   | 10                  | 414                      | 376                         | 38                       |
| 2022-2023 | 0            | 0                | 0                      | 291            | 1                  | 32                   | 11                  | 335                      | 192                         | 143                      |
| Average   | 0            | 0                | 0                      | 285            | 15                 | 33                   | 7                   | 339                      | 314                         | 25                       |