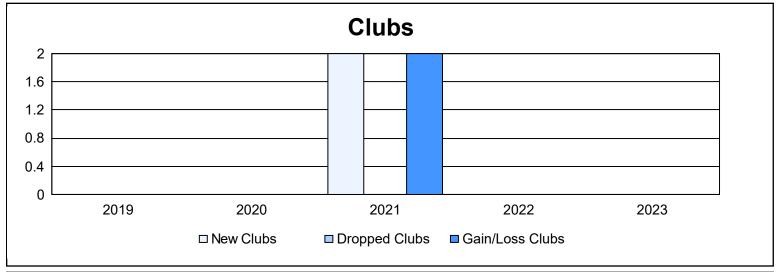

District 300B 1 As of June 2023 Cumulative

| Year      | New<br>Clubs | Dropped<br>Clubs | Gain/<br>Loss<br>Clubs | New<br>Members | Charter<br>Members | Reinstate<br>Members | Transfer<br>Members | Total<br>Member<br>Added | Total<br>Members<br>Dropped | Gain/<br>Loss<br>Members |
|-----------|--------------|------------------|------------------------|----------------|--------------------|----------------------|---------------------|--------------------------|-----------------------------|--------------------------|
| 2018-2019 | 0            | 0                | 0                      | 327            | 1                  | 33                   | 4                   | 365                      | 342                         | 23                       |
| 2019-2020 | 0            | 0                | 0                      | 160            | 0                  | 18                   | 4                   | 182                      | 236                         | -54                      |
| 2020-2021 | 2            | 0                | 2                      | 316            | 62                 | 18                   | 5                   | 401                      | 426                         | -25                      |
| 2021-2022 | 0            | 0                | 0                      | 332            | 9                  | 63                   | 10                  | 414                      | 376                         | 38                       |
| 2022-2023 | 0            | 0                | 0                      | 291            | 1                  | 32                   | 11                  | 335                      | 192                         | 143                      |
| Average   | 0            | 0                | 0                      | 285            | 15                 | 33                   | 7                   | 339                      | 314                         | 25                       |